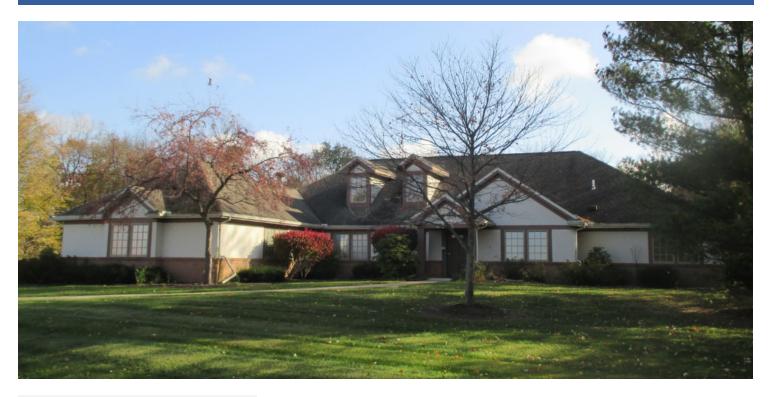

3455 STRAYER RD., MAUMEE, OH 43537

| OFFERING SUMMARY  |                            |  |
|-------------------|----------------------------|--|
| Opening<br>Bid    | \$150,000                  |  |
| Building<br>Size: | 4,795 SF                   |  |
| Lot Size:         | 1.7 Acres                  |  |
| Year Built:       | 1993                       |  |
| Zoning:           | Single Family<br>Residence |  |

#### **PROPERTY OVERVIEW**

Bidding opens Monday, May 17th - Thursday, May 27th

Opening bid of \$150,000

Auction will be held online only through proxibid.com/miller-diversified

Open House: Friday, May 14 from 3 - 5 PM

#### **PROPERTY HIGHLIGHTS**

- Beautiful private lot
- Located in growing Maumee/Monclova area
- Many accessible features

The information contained herein is from sources deemed reliable, but no warranty or representation is made as to accuracy thereof. It is subject to correction of errors, omissions, change of price prior to sale or withdrawal from market, all without notice. Further, no warranty or representation is made in regard to any environmental condition that may or may not exist

#### **PROPERTY DETAILS**

County Lucas Area Of City South West Nearest Intersection Strayer & Salisbury Zoning RI - Single Family Parcel# 38-51207 Acreage 1.7 Acres 20+ Parking Spaces Curb Cuts One Total Building Size 4,795 SF Year Complete 1993 Number Of Floors One Construction Type Wood Frame Gas Forced Air - Heat & Cool HVAC Electrical Two - 250 amp Roof Asphalt Shingle 3 ADA / 1 half Restrooms Fire Suppression Yes 2.5 Car Garage