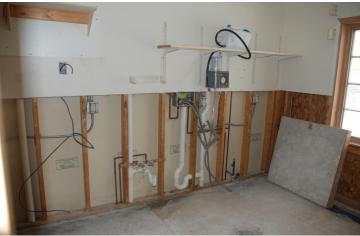

#### **PROPERTY DETAILS**

County Lucas Area Of City South West Nearest Intersection Strayer & Salisbury Zoning RI - Single Family Parcel# 38-51207 Acreage 1.7 Acres 20+ Parking Spaces Curb Cuts One Total Building Size 4,795 SF Year Complete 1993 Number Of Floors One Construction Type Wood Frame Gas Forced Air - Heat & Cool HVAC Electrical Two - 250 amp Roof Asphalt Shingle 3 ADA / 1 half Restrooms Fire Suppression Yes 2.5 Car Garage