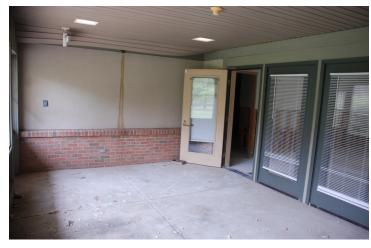

#### **PROPERTY HIGHLIGHTS**

- Beautiful private lot
- Located in growing Maumee/Monclova area
- Many accessible features

The information contained herein is from sources deemed reliable, but no warranty or representation is made as to accuracy thereof. It is subject to correction of errors, omissions, change of price prior to sale or withdrawal from market, all without notice. Further, no warranty or representation is made in regard to any environmental condition that may or may not exist

#### **PROPERTY DETAILS**

County Lucas Area Of City South West Nearest Intersection Strayer & Salisbury Zoning RI - Single Family Parcel# 38-51207 Acreage 1.7 Acres 20+ Parking Spaces Curb Cuts One Total Building Size 4,795 SF Year Complete 1993 Number Of Floors One Construction Type Wood Frame Gas Forced Air - Heat & Cool HVAC Electrical Two - 250 amp Roof Asphalt Shingle 3 ADA / 1 half Restrooms Fire Suppression Yes 2.5 Car Garage