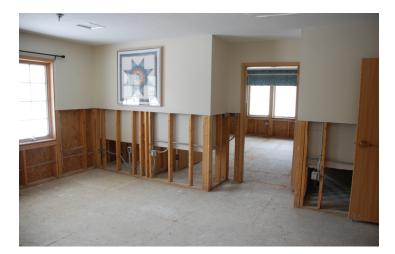

#### **PROPERTY DETAILS**

County Lucas Area Of City South West Nearest Intersection Strayer & Salisbury Zoning RI - Single Family Parcel# 38-51207 Acreage 1.7 Acres 20+ Parking Spaces Curb Cuts One Total Building Size 4,795 SF Year Complete 1993 Number Of Floors One Construction Type Wood Frame Gas Forced Air - Heat & Cool HVAC Electrical Two - 250 amp Roof Asphalt Shingle 3 ADA / 1 half Restrooms Fire Suppression Yes 2.5 Car Garage