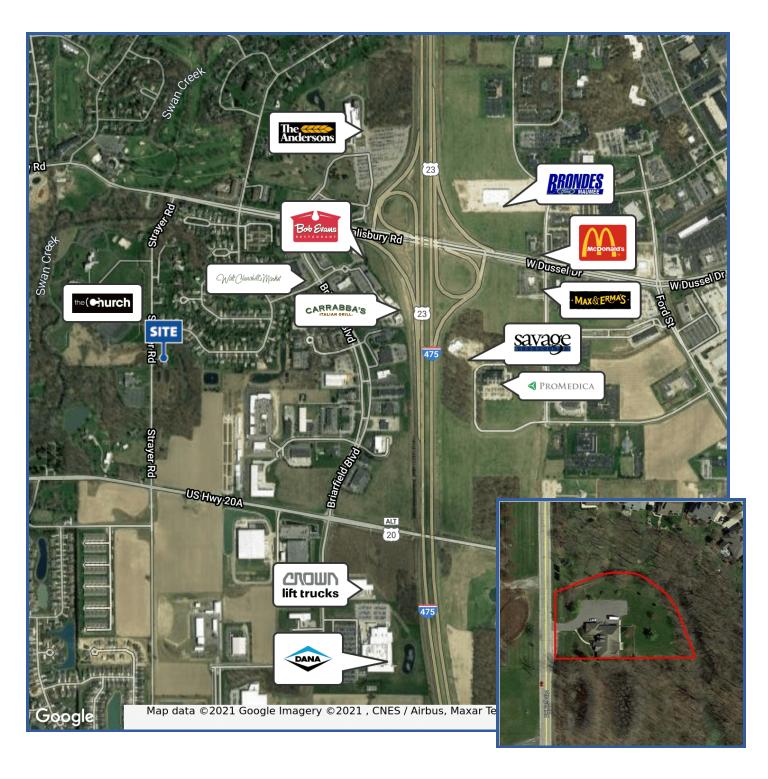

#### **PROPERTY HIGHLIGHTS**

- Beautiful private lot
- Located in growing Maumee/Monclova area
- Many accessible features

The information contained herein is from sources deemed reliable, but no warranty or representation is made as to accuracy thereof. It is subject to correction of errors, omissions, change of price prior to sale or withdrawal from market, all without notice. Further, no warranty or representation is made in regard to any environmental condition that may or may not exist

#### **PROPERTY DETAILS**

County Lucas Area Of City South West Nearest Intersection Strayer & Salisbury Zoning RI - Single Family Parcel# 38-51207 Acreage 1.7 Acres 20+ Parking Spaces Curb Cuts One Total Building Size 4,795 SF Year Complete 1993 Number Of Floors One Construction Type Wood Frame Gas Forced Air - Heat & Cool HVAC Electrical Two - 250 amp Roof Asphalt Shingle 3 ADA / 1 half Restrooms Fire Suppression Yes 2.5 Car Garage