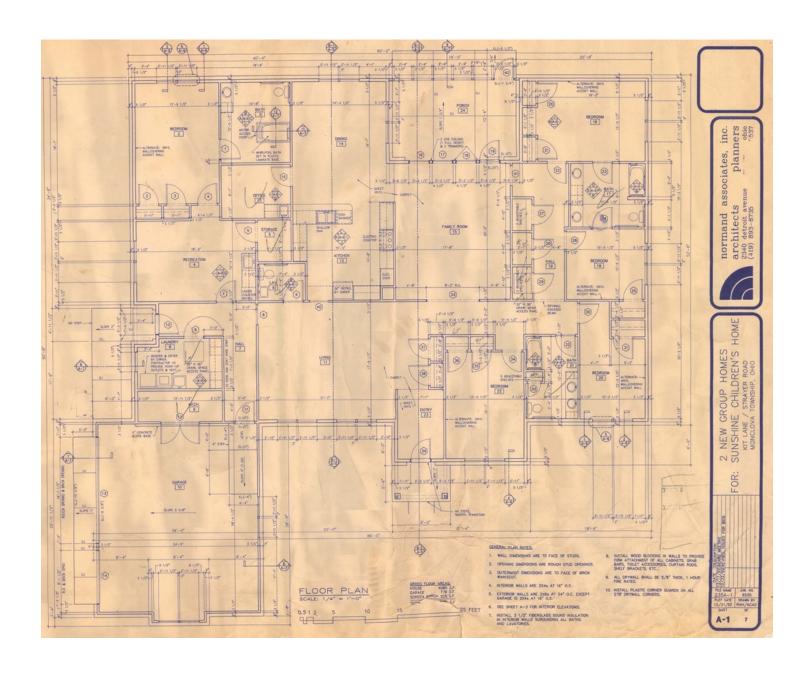

#### **PROPERTY DETAILS**

County Lucas Area Of City South West Nearest Intersection Strayer & Salisbury Zoning RI - Single Family Parcel# 38-51207 Acreage 1.7 Acres 20+ Parking Spaces Curb Cuts One Total Building Size 4,795 SF Year Complete 1993 Number Of Floors One Construction Type Wood Frame Gas Forced Air - Heat & Cool HVAC Electrical Two - 250 amp Roof Asphalt Shingle 3 ADA / 1 half Restrooms Fire Suppression Yes 2.5 Car Garage