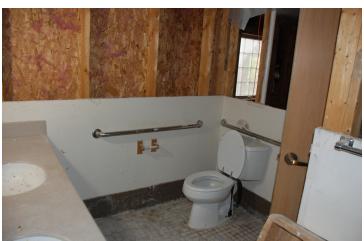

#### **PROPERTY DETAILS**

County Lucas Area Of City South West Nearest Intersection Strayer & Salisbury Zoning RI - Single Family Parcel# 38-51207 Acreage 1.7 Acres 20+ Parking Spaces Curb Cuts One Total Building Size 4,795 SF Year Complete 1993 Number Of Floors One Construction Type Wood Frame Gas Forced Air - Heat & Cool HVAC Electrical Two - 250 amp Roof Asphalt Shingle 3 ADA / 1 half Restrooms Fire Suppression Yes 2.5 Car Garage